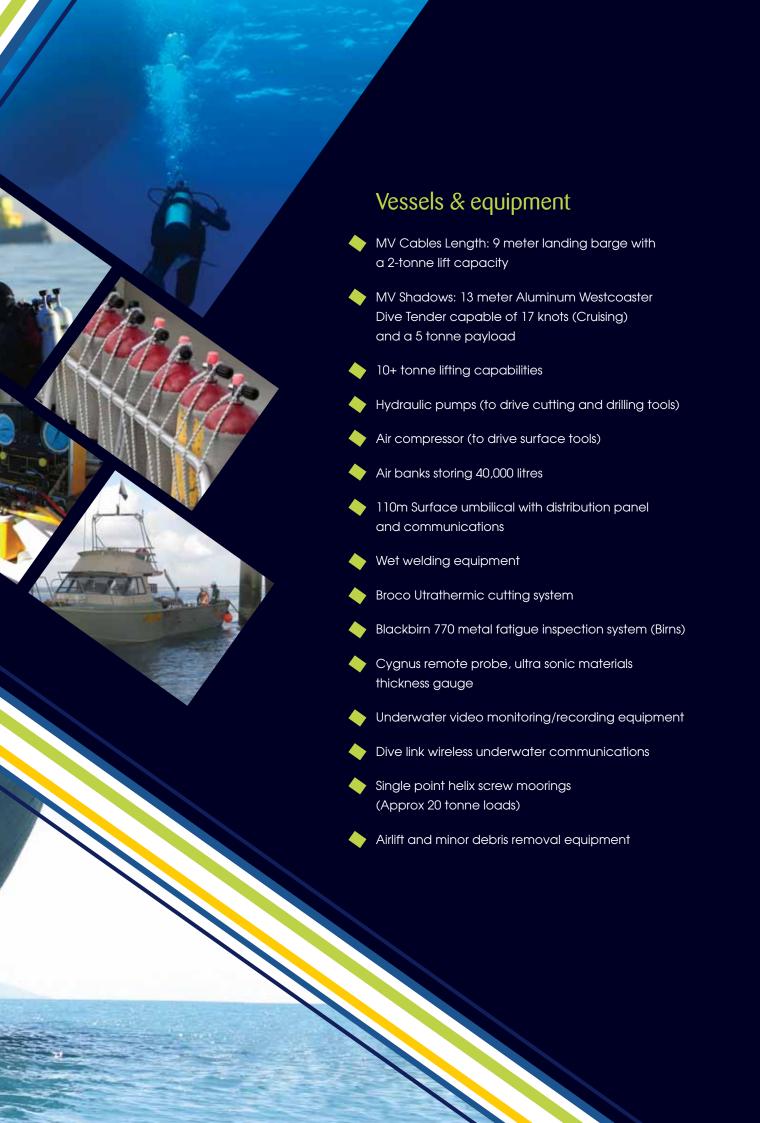

## **Commercial Diving Services**

Whitsunday Moorings and Marine Constructions (WMMC) specialise in wet welding, ultrathermic cutting, EPA clearance reports, prop scrubs and sea chest clearing, leak identification, hull inspections, seabed clearance after capital works and salvage.

All diving work is monitored on the surface by our qualified supervisor via a head mounted digital camera with topside display, hard drive recording and live audio feed. This makes us one of the safest operations is our area with the ability to pass on to the client real time images of the work undertaken.